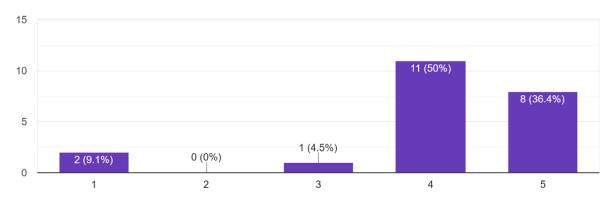

## REPORT

The Chemical Society organized a valedictory seminar on 29-05-2023 from 11:00 am to 2:00 pm in Seminar Hall. The seminar was aimed at helping undergraduate students in understanding different types of Intellectual Property and their protection processes, like Patents, Designs, Trademarks, Copyrights, GI, SICLDs, and Trade secrets. The speaker for the session was Dr. Manoj Kumar Singh, Assistant Controller of Patents and Designs, Indian Patent Office Delhi, Ministry of Commerce and Industry, Govt. of India. The seminar started with a welcome address to all the students and faculty members followed by lamp lighting and Sarasvati Vandana. The departmental magazine "Abhigya" was also released during the event. Dr. Singh, in his address encouraged students to develop new technology and skill sets and to protect them through Patents. He discussed about different types of Intellectual Property and their protection processes, like Patents, Designs, Trademarks, Copyrights, GI, SICLDs, and Trade secrets. In addition, he also talked about patentability criteria, novelty, inventive steps, industrial use. During the seminar, Dr. Singh discussed different examples to make the audience understand the concepts better. He also encouraged students to patent the ideas, designs etc. It was an informative and interactive session. The session ended with a vote of thanks to the speaker.