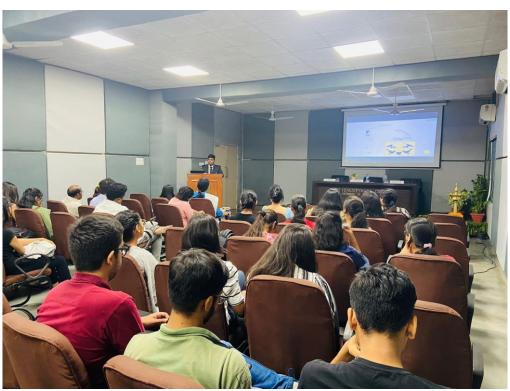

## REPORT

The Chemical Society organized a valedictory seminar on 29-05-2023 from 11:00 am to 2:00 pm in Seminar Hall. The seminar was aimed at helping undergraduate students in understanding different types of Intellectual Property and their protection processes, like Patents, Designs, Trademarks, Copyrights, GI, SICLDs, and Trade secrets. The speaker for the session was Dr. Manoj Kumar Singh, Assistant Controller of Patents and Designs, Indian Patent Office Delhi, Ministry of Commerce and Industry, Govt. of India. The seminar started with a welcome address to all the students and faculty members followed by lamp lighting and Sarasvati Vandana. The departmental magazine "Abhigya" was also released during the event. Dr. Singh, in his address encouraged students to develop new technology and skill sets and to protect them through Patents. He discussed about different types of Intellectual Property and their protection processes, like Patents, Designs, Trademarks, Copyrights, GI, SICLDs, and Trade secrets. In addition, he also talked about patentability criteria, novelty, inventive steps, industrial use. During the seminar, Dr. Singh discussed different examples to make the audience understand the concepts better. He also encouraged students to patent the ideas, designs etc. It was an informative and interactive session. The session ended with a vote of thanks to the speaker.