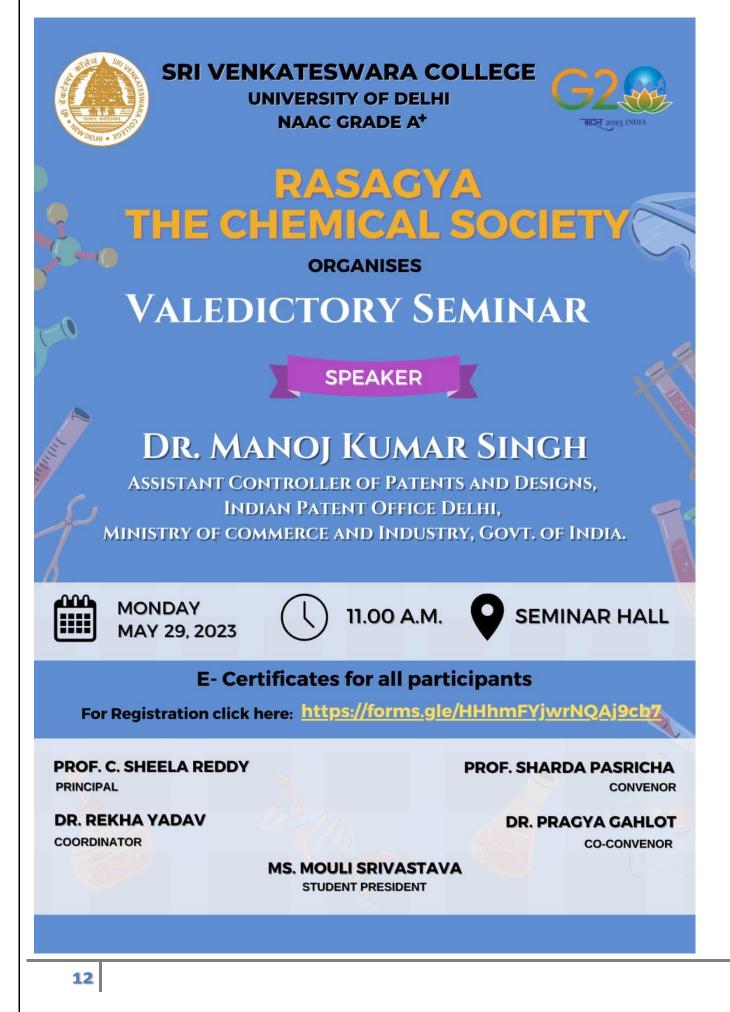

## **EVENT REPORT**

| Valedictory seminar of                       | Chemical Socie | ty on Patents             |                                                  |
|----------------------------------------------|----------------|---------------------------|--------------------------------------------------|
| DATE                                         | DEPARTMENT     | COMMITTEE/SOCIETY         | COORDINATORS' NAME                               |
| 29-05-2023                                   | CHEMISTRY      | The Chemical Society      | Prof. Sharda Pasricha                            |
| TIME                                         | VENUE          | NUMBER OF<br>PARTICIPANTS | NATURE: Outdoor/Indoor;<br>online/offline/hybrid |
| 11:00 am -02:00 pm                           | Seminar Hall   | 78                        | Offline                                          |
| FINANCIAL<br>SUPPORT/ASSISTANCE<br>(if any): |                |                           |                                                  |

## **BRIEF INFORMATION ABOUT THE ACTIVITY**

| TOPIC/SUBJECT OF<br>THE ACTIVITY                            | Valedictory seminar of Chemical Society on Patents                                                                                                                                                                                                                                       |
|-------------------------------------------------------------|------------------------------------------------------------------------------------------------------------------------------------------------------------------------------------------------------------------------------------------------------------------------------------------|
| OBJECTIVES                                                  | Carrier counselling and to know about patent filing or IPR protection                                                                                                                                                                                                                    |
| METHODOLOGY                                                 | Presentation was shown to students and faculty members.<br>Questions were taken from the audience and were discussed.                                                                                                                                                                    |
| INVITED SPEAKERS<br>WITH AFFILIATION<br>DETAILS<br>(IF ANY) | Dr. Manoj Kumar Singh, Assistant Controller of Patents and<br>Designs, Indian Patent Office Delhi, Ministry of Commerce and<br>Industry, Govt. of India                                                                                                                                  |
| OUTCOMES                                                    | Students got an opportunity to interact with Assistant Controller<br>of Patents and Designs. They also got to know about different<br>types of Intellectual Property and their protection processes,<br>like Patents, Designs, Trademarks, Copyrights, GI, SICLDs,<br>and Trade secrets. |

## REPORT

The Chemical Society organized a valedictory seminar on 29-05-2023 from 11:00 am to 2:00 pm in Seminar Hall. The seminar was aimed at helping undergraduate students in understanding different types of Intellectual Property and their protection processes, like Patents, Designs, Trademarks, Copyrights, GI, SICLDs, and Trade secrets. The speaker for the session was Dr. Manoj Kumar Singh, Assistant Controller of Patents and Designs, Indian Patent Office Delhi, Ministry of Commerce and Industry, Govt. of India. The seminar started with a welcome address to all the students and faculty members followed by lamp lighting and Sarasvati Vandana. The departmental magazine "Abhigya" was also released during the event. Dr. Singh, in his address encouraged students to develop new technology and skill sets and to protect them through Patents. He discussed about different types of Intellectual Property and their protection processes, like Patents, Designs, Trademarks, Copyrights, GI, SICLDs, and Trade secrets. In addition, he also talked about patentability criteria, novelty, inventive steps, industrial use. During the seminar, Dr. Singh discussed different examples to make the audience understand the concepts better. He also encouraged students to patent the ideas, designs etc. It was an informative and interactive session. The session ended with a vote of thanks to the speaker.