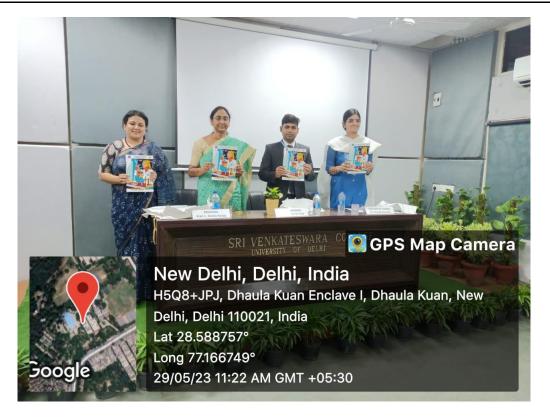

## REPORT

The Chemical Society organized a valedictory seminar on 29-05-2023 from 11:00 am to 2:00 pm in Seminar Hall. The seminar was aimed at helping undergraduate students in understanding different types of Intellectual Property and their protection processes, like Patents, Designs, Trademarks, Copyrights, GI, SICLDs, and Trade secrets. The speaker for the session was Dr. Manoj Kumar Singh, Assistant Controller of Patents and Designs, Indian Patent Office Delhi, Ministry of Commerce and Industry, Govt. of India. The seminar started with a welcome address to all the students and faculty members followed by lamp lighting and Sarasvati Vandana. The departmental magazine "Abhigya" was also released during the event. Dr. Singh, in his address encouraged students to develop new technology and skill sets and to protect them through Patents. He discussed about different types of Intellectual Property and their protection processes, like Patents, Designs, Trademarks, Copyrights, GI, SICLDs, and Trade secrets. In addition, he also talked about patentability criteria, novelty, inventive steps, industrial use. During the seminar, Dr. Singh discussed different examples to make the audience understand the concepts better. He also encouraged students to patent the ideas, designs etc. It was an informative and interactive session. The session ended with a vote of thanks to the speaker.