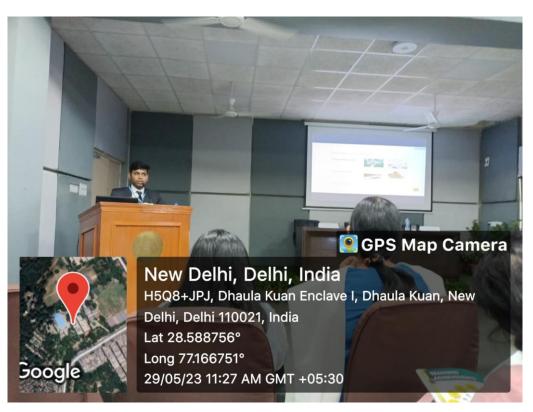

## REPORT

The Chemical Society organized a valedictory seminar on 29-05-2023 from 11:00 am to 2:00 pm in Seminar Hall. The seminar was aimed at helping undergraduate students in understanding different types of Intellectual Property and their protection processes, like Patents, Designs, Trademarks, Copyrights, GI, SICLDs, and Trade secrets. The speaker for the session was Dr. Manoj Kumar Singh, Assistant Controller of Patents and Designs, Indian Patent Office Delhi, Ministry of Commerce and Industry, Govt. of India. The seminar started with a welcome address to all the students and faculty members followed by lamp lighting and Sarasvati Vandana. The departmental magazine "Abhigya" was also released during the event. Dr. Singh, in his address encouraged students to develop new technology and skill sets and to protect them through Patents. He discussed about different types of Intellectual Property and their protection processes, like Patents, Designs, Trademarks, Copyrights, GI, SICLDs, and Trade secrets. In addition, he also talked about patentability criteria, novelty, inventive steps, industrial use. During the seminar, Dr. Singh discussed different examples to make the audience understand the concepts better. He also encouraged students to patent the ideas, designs etc. It was an informative and interactive session. The session ended with a vote of thanks to the speaker.