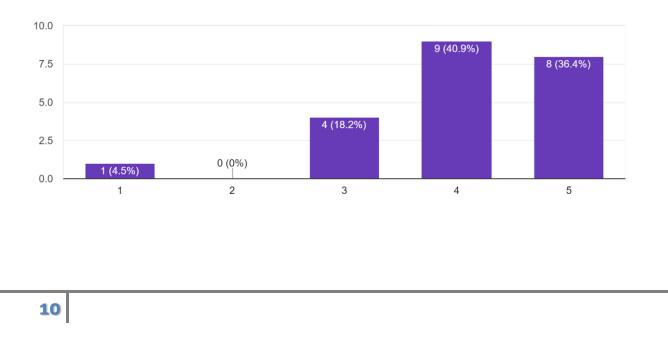

## REPORT

The Chemical Society organized a valedictory seminar on 29-05-2023 from 11:00 am to 2:00 pm in Seminar Hall. The seminar was aimed at helping undergraduate students in understanding different types of Intellectual Property and their protection processes, like Patents, Designs, Trademarks, Copyrights, GI, SICLDs, and Trade secrets. The speaker for the session was Dr. Manoj Kumar Singh, Assistant Controller of Patents and Designs, Indian Patent Office Delhi, Ministry of Commerce and Industry, Govt. of India. The seminar started with a welcome address to all the students and faculty members followed by lamp lighting and Sarasvati Vandana. The departmental magazine "Abhigya" was also released during the event. Dr. Singh, in his address encouraged students to develop new technology and skill sets and to protect them through Patents. He discussed about different types of Intellectual Property and their protection processes, like Patents, Designs, Trademarks, Copyrights, GI, SICLDs, and Trade secrets. In addition, he also talked about patentability criteria, novelty, inventive steps, industrial use. During the seminar, Dr. Singh discussed different examples to make the audience understand the concepts better. He also encouraged students to patent the ideas, designs etc. It was an informative and interactive session. The session ended with a vote of thanks to the speaker.