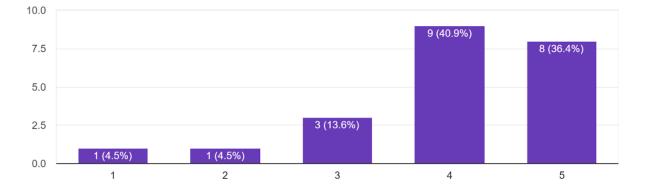

## REPORT

The Chemical Society organized a valedictory seminar on 29-05-2023 from 11:00 am to 2:00 pm in Seminar Hall. The seminar was aimed at helping undergraduate students in understanding different types of Intellectual Property and their protection processes, like Patents, Designs, Trademarks, Copyrights, GI, SICLDs, and Trade secrets. The speaker for the session was Dr. Manoj Kumar Singh, Assistant Controller of Patents and Designs, Indian Patent Office Delhi, Ministry of Commerce and Industry, Govt. of India. The seminar started with a welcome address to all the students and faculty members followed by lamp lighting and Sarasvati Vandana. The departmental magazine "Abhigya" was also released during the event. Dr. Singh, in his address encouraged students to develop new technology and skill sets and to protect them through Patents. He discussed about different types of Intellectual Property and their protection processes, like Patents, Designs, Trademarks, Copyrights, GI, SICLDs, and Trade secrets. In addition, he also talked about patentability criteria, novelty, inventive steps, industrial use. During the seminar, Dr. Singh discussed different examples to make the audience understand the concepts better. He also encouraged students to patent the ideas, designs etc. It was an informative and interactive session. The session ended with a vote of thanks to the speaker.