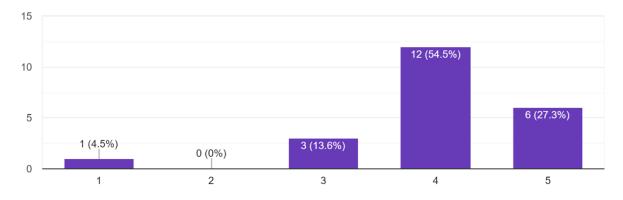

## REPORT

The Chemical Society organized a valedictory seminar on 29-05-2023 from 11:00 am to 2:00 pm in Seminar Hall. The seminar was aimed at helping undergraduate students in understanding different types of Intellectual Property and their protection processes, like Patents, Designs, Trademarks, Copyrights, GI, SICLDs, and Trade secrets. The speaker for the session was Dr. Manoj Kumar Singh, Assistant Controller of Patents and Designs, Indian Patent Office Delhi, Ministry of Commerce and Industry, Govt. of India. The seminar started with a welcome address to all the students and faculty members followed by lamp lighting and Sarasvati Vandana. The departmental magazine "Abhigya" was also released during the event. Dr. Singh, in his address encouraged students to develop new technology and skill sets and to protect them through Patents. He discussed about different types of Intellectual Property and their protection processes, like Patents, Designs, Trademarks, Copyrights, GI, SICLDs, and Trade secrets. In addition, he also talked about patentability criteria, novelty, inventive steps, industrial use. During the seminar, Dr. Singh discussed different examples to make the audience understand the concepts better. He also encouraged students to patent the ideas, designs etc. It was an informative and interactive session. The session ended with a vote of thanks to the speaker.